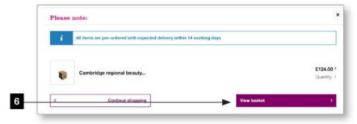

- You will be presented with a list of available kits for your college, simply select the quantity you require for each kit.
- 5 Click the 'Pre-order' button to add to your basket.
- 6 Complete your order by clicking on 'View basket'.
- 7 Select 'Checkout'. All kits are pre-ordered. Your kit will be assembled to order and will be delivered within 14 working days.

2 Student kits

- Complete the checkout process. Once your order has been processed, please allow 14 working days for delivery. Payment will be taken immediately.
- 9 A confirmation of your order will be sent to your email address. Please keep this for future reference should you need to contact us.
- A student kit contents sheet will be sent to your email address. Please keep this to check all contents for each kit ordered.