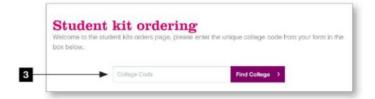

#### How to order online

SKC17927-1

1 Visit the website kits.ellisons.co.uk and click on 'My account' and sign in if you are an existing Ellisons customer or register if you are a new customer.

- 2 Once you are signed in, click on 'Student kits'.
- 3 Enter your unique college code, shown below.

### College kit order form

Your unique college code

SKC17927-1