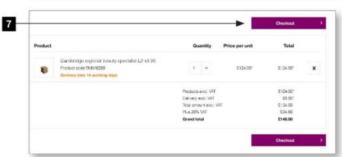

- You will be presented with a list of available kits for your college, simply select the quantity you require for each kit.
- 5 Click the 'Pre-order' button to add to your basket.
- 6 Complete your order by clicking on 'View basket'.
- 7 Select 'Checkout'. All kits are pre-ordered. Your kit will be assembled to order and will be delivered within 14 working days.

2 Student kits

- Complete the checkout process. Once your order has been processed, please allow 14 working days for delivery. Payment will be taken immediately.
- 9 A confirmation of your order will be sent to your email address. Please keep this for future reference should you need to contact us.
- A student kit contents sheet will be sent to your email address. Please keep this to check all contents for each kit ordered.