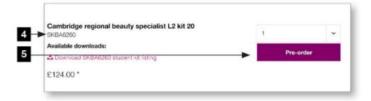

- You will be presented with a list of available kits for your college, simply select the quantity you require for each kit.
- 5 Click the 'Pre-order' button to add to your basket.
- 6 Complete your order by clicking on 'View basket'.
- 7 Select 'Checkout'. All kits are pre-ordered. Your kit will be assembled to order and will be delivered within 14 working days.

NT10 Mixing dish, glass x 1 TINT009 Mybrows tint brush x 1

TP643 Beauty Essentials nail buffer open handle x 1 TP662 Beauty Essentials foot file double sided/ended x 1 TP668 Beauty Essentials nail scissors, straight blade x 1 TP671 Beauty Essentials comedone, double loop end x 1 TP677 Beauty Essentials cuticle nipper, standard 102mm x 1 Kit code SKBB9572