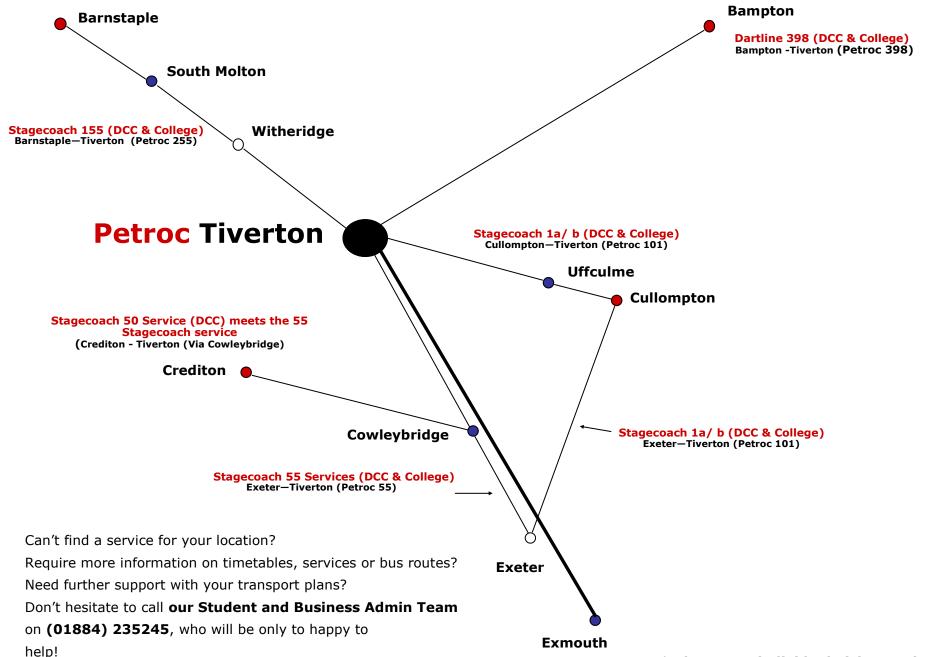

## **PETROC** Tiverton Transport Links

Please note: If you live in Brushford, Exebridge or Dulverton, please call 01884 235245 for further information as transport may be available.

<sup>\*</sup> Please see individual pick up points on second page \*

## Stagecoach 155 (DCC/College) Barnstaple - Tiverton (Petroc 255)

Dartline 398 (DCC/College)
Bampton - Tiverton
(Petroc 398)

**Barnstaple South Molton** Alswear Meshaw Witheridge Nomansland Pennymoor

Cove **Bampton** 

Please note: If you live in Exebridge, Brushford or Dulverton please contact Jo Goldsworthy for further information as transport may be available.

Stagecoach 50 Service (Ed/ Non-Ed)

Crediton - Tiverton (Meets the 55 Service) Stagecoach 55 Services (Ed/Non Ed) Exeter - Tiverton

(Petroc 55)

Stagecoach 1a/ b (Ed/Non Ed) Exeter - Tiverton

(Petroc 101)

Crediton **Cowley Bridge** 

**Exeter (& Cowleybridge) Stoke Canon** Rewe Silverton **Thorverton Bickleigh** 

Exeter Pinhoe **Broadclyst** Hele Bradninch Cullompton Uffculme Willand

**Sampford Peverell** 

Halberton