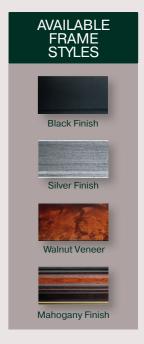

#### **COMBINATION PACK**

10"x8"

10"x8"

12"x10"

**Bonus Print** 

**Bonus Print** 

All prints of graduate are from the same image. All prints of family are from the same image.

AVAILABLE FRAME STYLES

Walnut Veneer