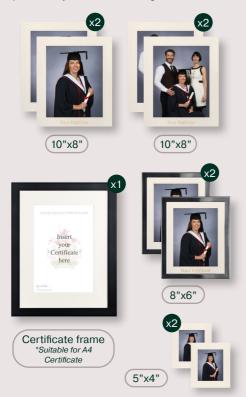

# GRADUATION FAMILY PACK PLUS

All prints of graduate are from the same image.
All prints of family are from the same image.

### **BESPOKE FRAMES**