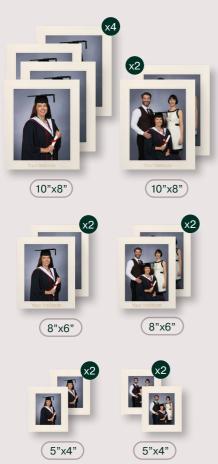

# GRADUATION FAMILY PACK PLUS

All prints of graduate are from the same image.
All prints of family are from the same image.