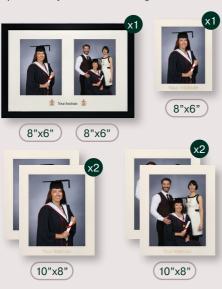

# GRADUATION FAMILY PACK PLUS

All prints of graduate are from the same image.
All prints of family are from the same image.