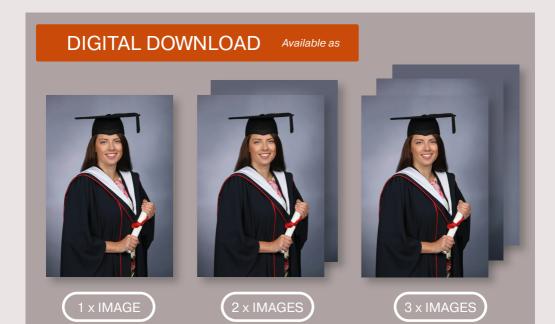

# Graduation Photography



Welcome to our photography product range.
Whether you are looking for just a digital image,
mounted photographs to display or a uniquely framed
portrait or certificate, we have options to suit all.
Please visit our website for our current prices.

www.edeandravenscroft.com



# YOUR PHOTOGRAPHS AVAILABLE TO DOWNLOAD



### **BESTSELLERS**

# GRADUATION FAMILY PACK PLUS

All prints of graduate are from the same image.
All prints of family are from the same image.



### ESSENTIAL PACK PLUS

All prints of graduate are from the same image.



#### STANDARD PACK PLUS

All prints of graduate are from the same image.







#### **GRADUATION FAMILY PACK**

All prints of graduate are from the same image.
All prints of family are from the same image.









Bonus Print

# FRAMED ESSENTIAL PACK

All prints of graduate are from the same image.



# FRAMED PHOTOGRAPH









#### **DUAL FRAME PACK**

All prints of graduate are from the same image. All prints of family are from the same image.



#### **CANVAS WRAP**





**BEST VALUE** 

#### **COMBINATION PACK**







10"x8"



10"x8"



12"x10"



**Bonus P