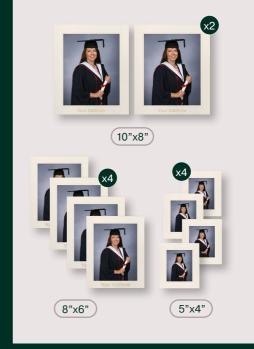

#### **GRADUATION FAMILY PACK**

All prints of graduate are from the same image.
All prints of family are from the same image.

Bonus Print