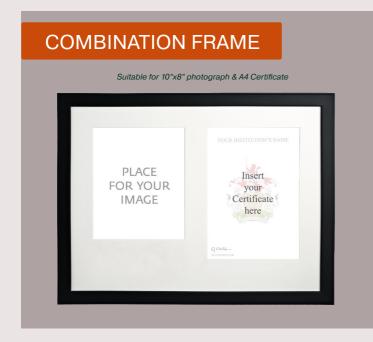

of graduate are from the same image. All prints of family are from the same image.



#### **BLACK BOX FRAME**



### SILVER PLATED FRAMED PHOTO



#### **DELUXE PACK**

All prints of graduate are from the same image.
All prints of family are from the same image.









(10"x8"

#### **TEETH & EYE WHITENING**



Before

After

### COMPLEXION ENHANCEMENT



(Before)

After

### **ADD-ONS**

#### **BOTH ENHANCEMENTS**

COMPLEXION ENHANCEMENT & TEETH AND EYE WHITENING



(Before)

After

Enhancements must be paid for per product.

Add-ons can only be applied to a purchased package and are not sold separately.

#### **FAMILY GROUP**





(10"x8")

All prints of family are from the same image

### TWO 5"x4" EXTRA PRINTS





All prints are from the same image.



### **BESPOKE FRAMES**