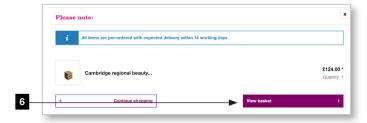

Select 'Checkout'. All kits are pre-ordered. Your kit will be assembled to order and will be delivered within 14 working days.

- Complete the checkout process. Once your order has been processed, please allow 14 working days for delivery. Payment will be taken immediately.
- 9 A confirmation of your order will be sent to your email address. Please keep this for future reference should you need to contact us.
- A student kit contents sheet will be sent to your email address. Please keep this to check all contents for each kit ordered.