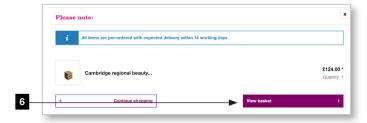

#### How to order online

SKC17927

- 1 Visit the website kits.ellisons.co.uk and click on 'My account' and sign in if you are an existing Ellisons customer or register if you are a new customer.
- 2 Once you are signed in, click on 'Student kits'.
- 3 Enter your unique college code, shown below.

- 4 You will be presented with a list of available kits for your college, simply select the quantity you require for each kit.
- 5 Click the 'Pre-order' button to add to your basket.
- 6 Complete your order by clicking on 'View basket'.