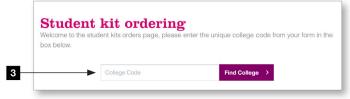

#### How to order online

SKC17927

- 1 Visit the website kits.ellisons.co.uk and click on 'My account' and sign in if you are an existing Ellisons customer or register if you are a new customer.
- 2 Once you are signed in, click on 'Student kits'.
- 3 Enter your unique college code, shown below.