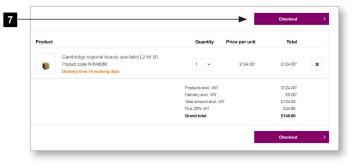

Select 'Checkout'. All kits are pre-ordered. Your kit will be assembled to order and will be delivered within 14 working days.

- Complete the checkout process. Once your order has been processed, please allow 14 working days for delivery. Payment will be taken immediately.
- 9 A confirmation of your order will be sent to your email address. Please keep this for future reference should you need to contact us.
- A student kit contents sheet will be sent to your email address. Please keep this to check all contents for each kit ordered.