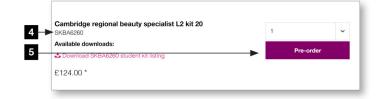

- 4 You will be presented with a list of available kits for your college, simply select the quantity you require for each kit.
- 5 Click the 'Pre-order' button to add to your basket.
- 6 Complete your order by clicking on 'View basket'.